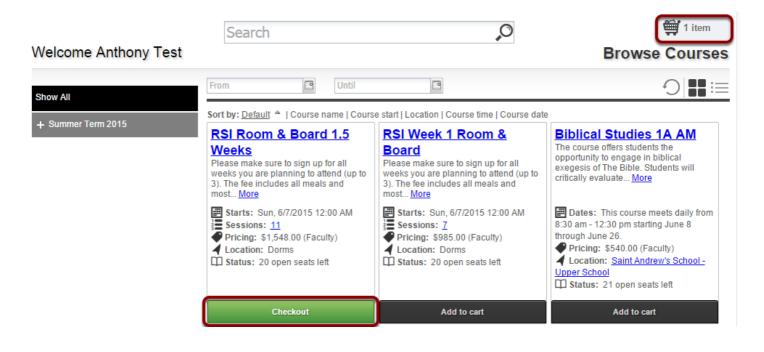

## 4) On the home page, you can search for courses in different ways.

1) You can search for specific courses using the search bar.

2) You can search for courses by searching through the categories/locations on the left hand side.

# 5) Once you find the course you are looking for, you can add it straight to your cart by clicking on "Add to cart". Or See more information by clicking on the Course Name.

6) Here is the courses information page. You can see more information about the course here.