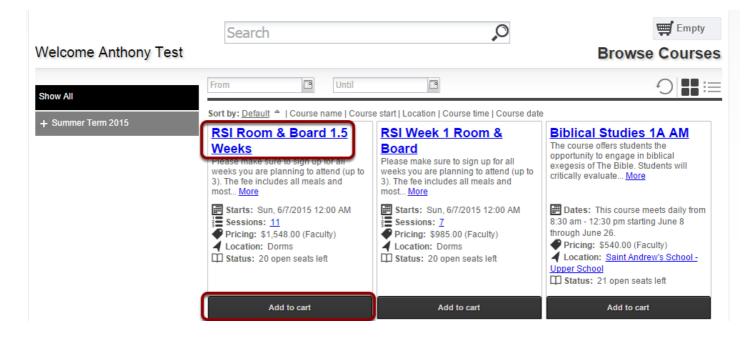

# 5) Once you find the course you are looking for, you can add it straight to your cart by clicking on "Add to cart". Or See more information by clicking on the Course Name.

6) Here is the courses information page. You can see more information about the course here.