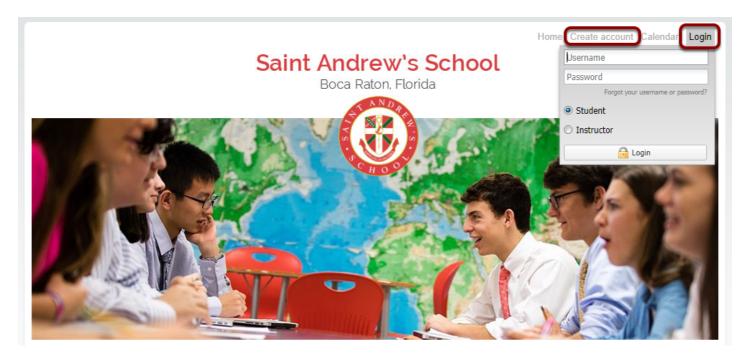

## 2) The first thing you will want to do create an account separate from MySA. Or login if you have already created a new account.

3A) To create an account, please fill in all required information. Click on "Agree and Create Account" to proceed.