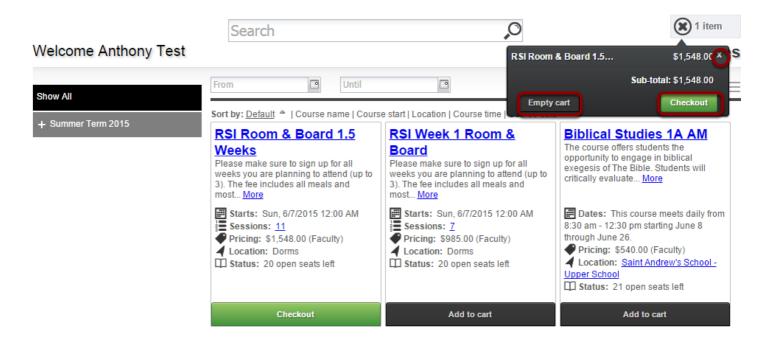

## 7) You can continue adding courses to your cart, or click on the cart to see what is in there.

# 8) After clicking on your cart you can see what is inside of it and the total price. You can also delete the items by clicking the "x" or "Empty Cart". To continue click on "Go to Cart".

9) When you continue you will be taken to the Checkout section. In the Review area you can review all the items. Make sure it is all correct and click on "Proceed to Next Step" to enroll in the course.