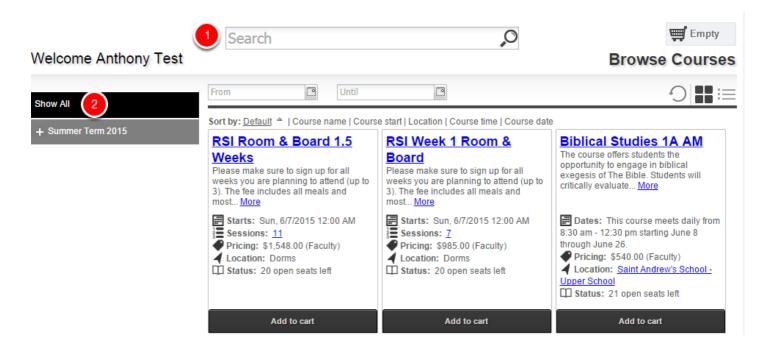

## 4) On the home page, you can search for courses in different ways.

1) You can search for specific courses using the search bar.

2) You can search for courses by searching through the categories/locations on the left hand side.