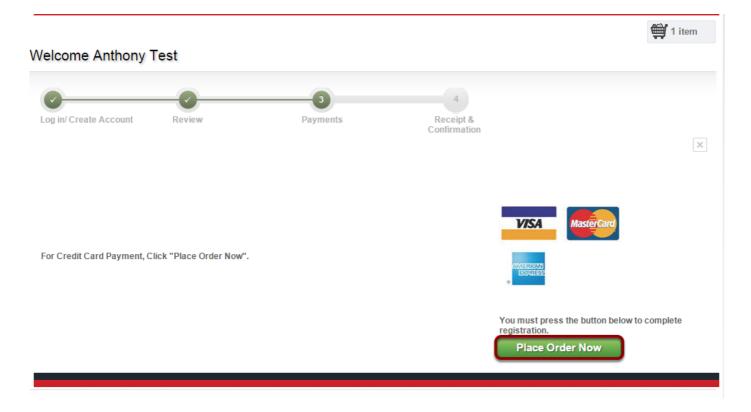

## 10) For credit card payments click on "Place Order Now" to be taken to the payment screen.

11) This is the payment page. Please enter in all of your payment information. Once you make sure everything is correct, click on "Pay Now" to register.